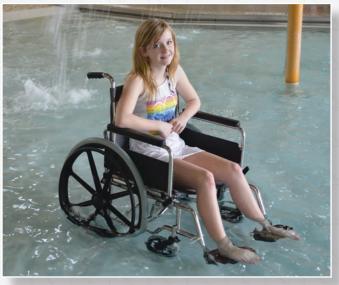

## **Stainless Steel Wheelchairs**

Our aquatic wheelchairs are ideal for use in swimming pools with ramps or beach entry. Constructed of durable and corrosion resistant stainless steel, these chairs will provide you with years of trouble free use.

These wheelchairs are collapsible for easy storage and the flip up arms make for easy transfers. Upholstery is mildew resistant mesh and suitable for daily use in pool environments.

Actual products may vary from pictures