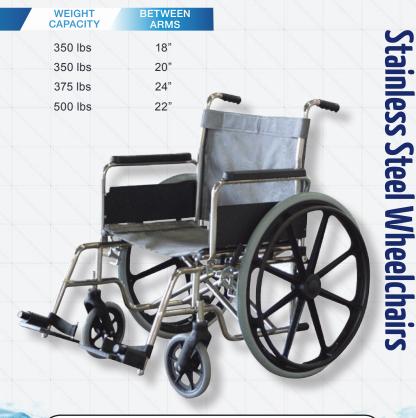

| ITEM #   | PRODUCT                      |
|----------|------------------------------|
| F-18SSWC | Folding wheelchair           |
| F-20SSWC | Folding wheelchair           |
| F-24SSWC | Wide seat folding wheelchair |
| F-22SSWC | Non-folding wheelchair       |

## **FEATURES:**

- Durable stainless steel construction
- Solid rubber tires and mag-style
- Independent action parking brakes
- Removable and folding footrests
- Mildew resistant mesh
- Flip-up armrests
- One year manufacturer's warranty